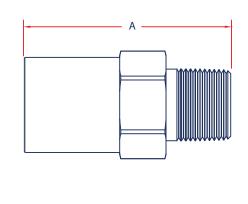

## **P255 Dimensions**

| Pipe Size | А     | Hex    |
|-----------|-------|--------|
| 3/4" NPT  | 3.39" | 1-3/4" |
| 1" NPT    | 3.79" | 1-3/4" |